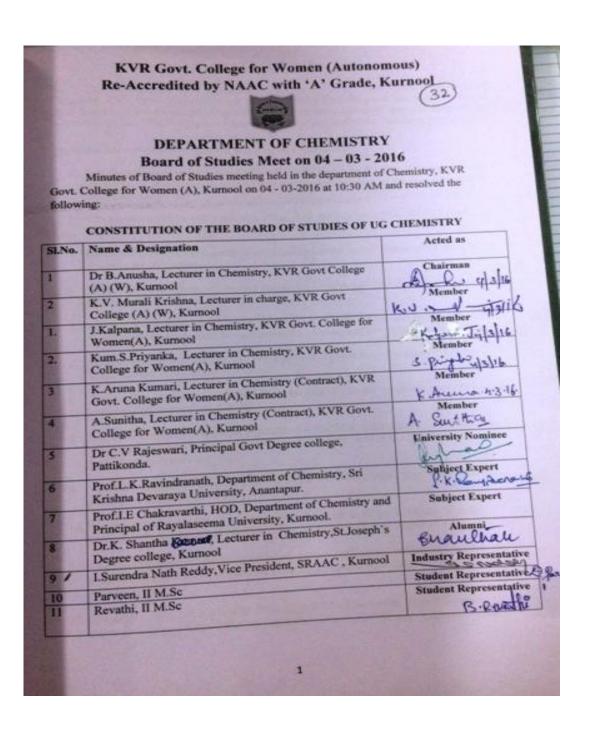

. Resolved to approve the Question paper pattern for II-M.Sc. Semester-III and Semester-IV for the academic year 2016-17 as prescribed in **Annexure-V.**
- 11. Resolved to approve the Question paper pattern for internal assessment exam for II-M.Sc. Semester-III and Semester-IV for the academic year 2016-17 as prescribed in **Annexure-VI.**
- 12. Resolved to approve the Model Papers for II-M.Sc. Semester-III and Semester-IV for the academic year 2016-17 as prescribed in **Annexure-VII** and **Annexure VIII**.

- 13. Justification report for the syllabus Core Course -I and Core Course -II for the academic year 2016-17 as prescribed in **Annexure IX.**
- 14. Resolved to recommend the panel of examiners and paper setters as as prescribed in **Annexure** –**X** from the academic year 2016-17.



# M.A English

|            | A C + CALEGE FOR MAN                                                                                                                 |
|------------|--------------------------------------------------------------------------------------------------------------------------------------|
| 100        | KUR GOUT COLLEGE FOR WOMEN, KURN,                                                                                                    |
| 1888       | (AUTONOHOUS) KUK                                                                                                                     |
| 100        |                                                                                                                                      |
|            | (An Autonomous Col